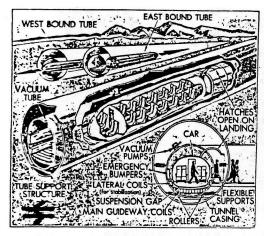

Note: The Sept. 1983 issue of "OMNI" (pg.#80) has a color drawing of "The SUBTERRENE", the Los Alamos nuclear-powered tunnel machine that burrows through the rock, deep underground, by heating whatever stone it encounters into molten rock (magma), which cools after the Subterrene has moved on. The result is a tunnel with a smooth, glazed lining. These underground tubes are used by electro-magnetically powered "Subshuttle Vehicles", which can travel at great speeds. They connect the "Hidden Empire" Sub-City complexes. Also, the top-secret project code-named: "Noah's Ark", uses "Tube-shuttles" in connection with a system of over 100 'Bunkers' and 'Bolt Holes which have been established at various places on Earth. With other Bases inside the Moon and Mars. Many of these underground Cities are complete with streets, sidewalks, lakes, small electric cars, apartments, offices, and shopping malls.