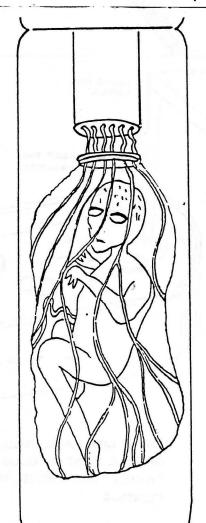

He saw humans that had been kidnapped, some were kept in large tubes, filled with an amber liquid. Certain male humans with high sperm counts were kept alive. Their sperm is used to alter DNA and create a non-gender being called "Type Two". Some female humans are used for breeding. The Aliens were also abducting women from the general population and using there wombs to carry a fetus that was a cross-breed. These would be removed at about 3 months and grown elsewhere. They were even manipulating the atomic makeup of the fetus.