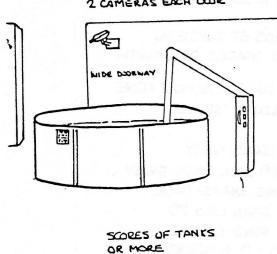

Level #7 is worse, row after row of thousands of humans and human-mixtures in cold storage. Here too are embryo storage vats of Humanoids, in various stages of development.

"I frequently encountered humans in cages, usually dazed or drugged, but sometimes they cried and begged for help. We were told they were hopelessly insane, and involved in high risk drug tests to cure insanity. We were told to never try to speak to them at all. At the beginning we believed that story. Finally in 1978, a small group of workers discovered the truth. It began the Dulce Wars". (and a secret resistance Unit was formed) Note: There are over 18,000 "Aliens" at the Dulce Base.

He stated the genetic labs (on Level #6) were privately called "Night-mare Hall".

He saw vats of blood and body parts. Also, embryos of humanoids in various stages of development. They resembled 'ugly humans' when growing, but look normal when fully grown, which takes only a few months from fetus size. These had a short life span.

He saw humans that had been kidnapped, some were kept in large tubes, filled with an amber liquid. Certain male humans with high sperm counts were kept alive. Their sperm is used to alter DNA and create a non-gender being called "Type Two". Some female humans are used for breeding. The Aliens were also abducting women from the general population and using there wombs to carry a fetus that was a cross-breed. These would be removed at about 3 months and grown elsewhere. They were even manipulating the atomic makeup of the fetus.