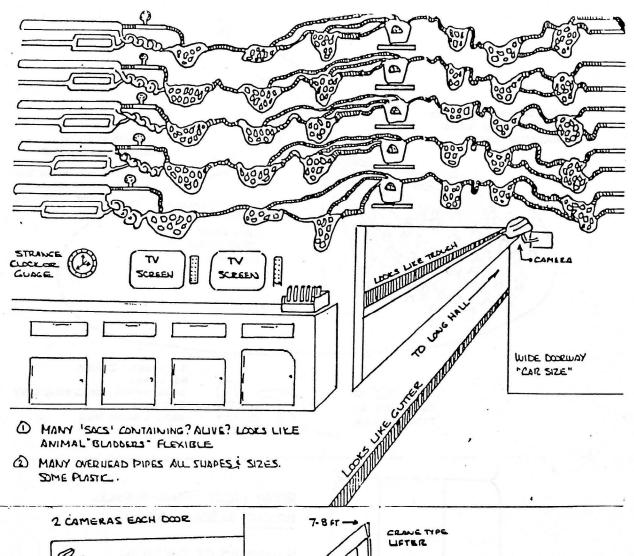

Level #6 is privately called "Night-mare Hall", it holds the Genetic Labs. Reports from workers who have seen bizarre experimentation, are as follows: "I have seen multi-legged 'humans' that look like half-human/half-octopus. Also Reptilian-humans, and furry creatures that have hands like humans and cries like a baby, it mimics human words... also huge mixture of Lizard-humans in cages". There are fish, seals, birds and mice that can barely be considered those species. There are several cages (and vats) of Winged-humanoids, grotesque Bat like creatures ... but  $3\frac{1}{2}$  to 7 ft. tall. Gargoyle-like Beings and Draco-Reptoids.

Level #7 is worse, row after row of thousands of humans and human-mixtures in cold storage. Here too are embryo storage vats of Humanoids, in various stages of development.

"I frequently encountered humans in cages, usually dazed or drugged, but sometimes they cried and begged for help. We were told they were hopelessly insane, and involved in high risk drug tests to cure insanity. We were told to never try to speak to them at all. At the beginning we believed that story. Finally in 1978, a small group of workers discovered the truth. It began the Dulce Wars". (and a secret resistance Unit was formed) Note: There are over 18,000 "Aliens" at the Dulce Base.

He stated the genetic labs (on Level #6) were privately called "Night-mare Hall".

He saw vats of blood and body parts. Also, embryos of humanoids in various stages of development. They resembled 'ugly humans' when growing, but look normal when fully grown, which takes only a few months from fetus size. These had a short life span.