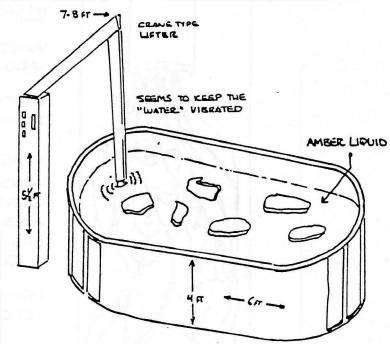

HAND JUST TO SHOW SIZE OF BABY CREATURE"

3 FINGERS - 2 TOES
NOT HUMAN
COLDR WRONG, LOOKS BLUE-GREY
THIN SKIN
ABOUT ( INCHES HIGH

ROOM LIGHT: PINK-PURPLE BRIGHT IN SOME AREAS

HUNDREDS OF THESE IN VARIOUS STAGES OF GROWTH

WISPY HAIR, "ALMOST NOSE" MOUTH LOOKS "SEALED"

WOMB LOOKS GREY
VEINS (?) LOOK DARK GREY
CREATURE WHITE- PALE
EYES - DARK LIDS (?)
CAN'T FIND GENDER
2 TOES - 3 FINGERS

LIQUID - AMBER COLOR NOT COMPLETELY CLEAR

LOOKS LIKE GLASS TUBE, BUT ABOUT 5 FT TALL

LOOKS LIKE LARGE PIECES OF PALE MEAT IN CLOUDY "WATER" SUBMERGED, NOT FLOATING

ALIEN OBSERVATION & MANIPULATION : Good or Evil

Again, maybe it is BOTH. Good for who?
Bad for whom? It is point of view. But, one
thing is clear, our 'natural' right to freedom
is being imposed upon. Those "in the know", in
our government should reveil their interactions
with various alien cultures. Some of it might
be acceptable and other parts not, but lets get
it out in the open. The longer they try to keep
it in the shadows, the more it might be truly
destructive to mankind, as a whole.

He saw humans that had been kidnapped, some were kept in large tubes, filled with an amber liquid. Certain male humans with high sperm counts were kept alive. Their sperm is used to alter DNA and create a non-gender being called "Type Two". Some female humans are used for breeding. The Aliens were also abducting women from the general population and using there wombs to carry a fetus that was a cross-breed. These would be removed at about 3 months and grown elsewhere. They were even manipulating the atomic makeup of the fetus.