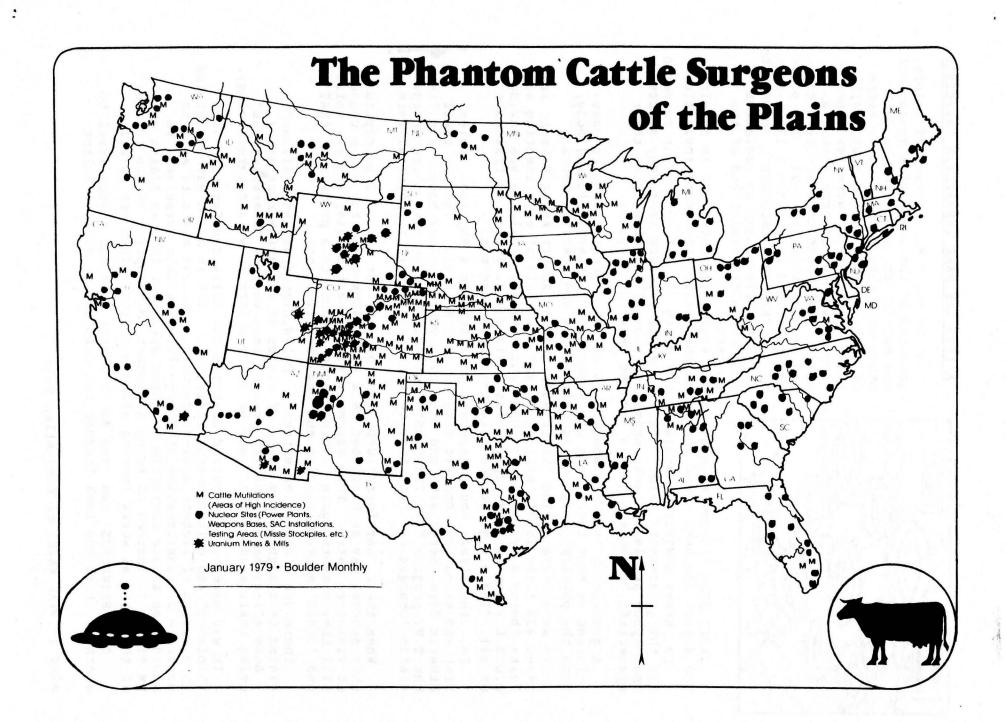

"It seems that for whoever is doing the testing the cattle are important where they lie ...the distribution of the mutilations indicates that the testing is environmental."

Quote by Howard Burgess

The January 1979 issue of "BOULDER Monthly" had an excellent article by David Perkins, titled "The Phantom Cattle Surgeons". In it he relates how the cow represents the perfect test animal.

At the conference, DAVID PERKINS indicated how many of the mutes were located down wind and down stream from nuclear facilities.

DULCE rancher, MANUEL GOMEZ called the scandal a "Cattle Gate". The Gomez herd was a favorite target for the mutilators since 1976.