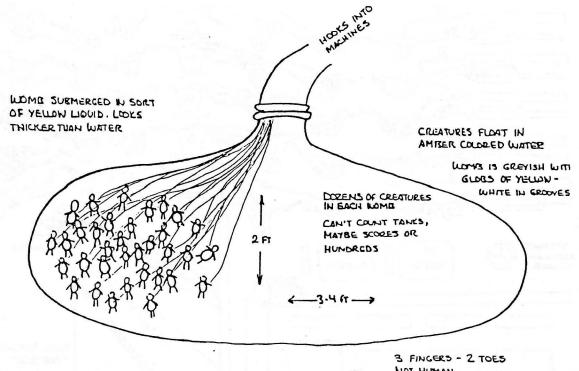

HAND JUST TO SHOW SIZE OF BABY CREATURE"

3 FINGERS - 2 TOES
NOT HUMAN
COLDR WRONG, LOOKS BLUE-GREY
THIN SKIN
ABOUT ( INCHES HIGH

ROOM LIGHT: PINK-PURPLE BRIGHT IN SOME AREAS

HUNDREDS OF THESE IN VARIOUS STAGES OF GROWTH

WISPY HAIR, "ALMOST NOSE" MOUTH LOOKS "SEALED"

WOMB LOOKS GREY
VEINS (?) LOOK DARK GREY
CREATURE WHITE- PALE
EYES - DARK LIDS (?)
CAN'T FIND GENDER
2 TOES - 3 FINGERS

LIQUID - AMBER COLOR NOT COMPLETELY CLEAR

LOOKS LIKE GLASS TUBE, BUT ABOUT 5 FT TALL

LOOKS LIKE LARGE PIECES OF PALE MEAT IN CLOUDY "WATER" SUBMERGED, NOT FLOATING

ALIEN OBSERVATION & MANIPULATION : Good or Evil

Again, maybe it is BOTH. Good for who?
Bad for whom? It is point of view. But, one
thing is clear, our 'natural' right to freedom
is being imposed upon. Those "in the know", in
our government should reveil their interactions
with various alien cultures. Some of it might
be acceptable and other parts not, but lets get
it out in the open. The longer they try to keep
it in the shadows, the more it might be truly
destructive to mankind, as a whole.

He saw humans that had been kidnapped, some were kept in large tubes, filled with an amber liquid. Certain male humans with high sperm counts were kept alive. Their sperm is used to alter DNA and create a non-gender being called "Type Two". Some female humans are used for breeding. The Aliens were also abducting women from the general population and using there wombs to carry a fetus that was a cross-breed. These would be removed at about 3 months and grown elsewhere. They were even manipulating the atomic makeup of the fetus.